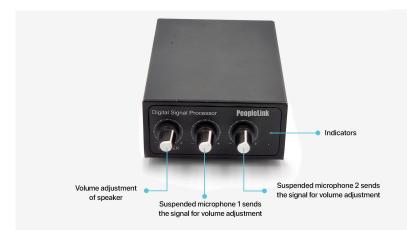

### **Component:**

Digital audio processor
DSP processing bus structure

B-type USB connection

2 road 3.81mm phoenix interface

Input and output single adjustment knob

Suspended spherical microphone

### **Interface:**

**USB**: USB Type-B **Power**: DC 12V

Phoenix interface: 2 road 3.81mm