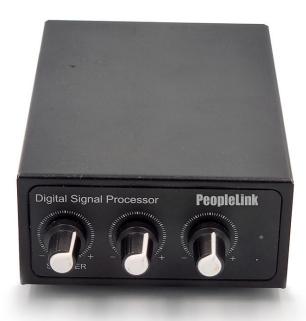

### **Component:**

Digital audio processor
DSP processing bus structure

B-type USB connection

2 road 3.81mm phoenix interface

Input and output single adjustment knob

Suspended spherical microphone

### **Interface:**

**USB**: USB Type-B **Power**: DC 12V

Phoenix interface: 2 road 3.81mm

## **Power Supply:**

**Power Supply**: Power Adapter Input: 100-240v, 0.5A, 50/60Hz.

Output: DC 12V,2A

#### **Audio Processor:**

Frequency response: (20hz-20khz @+4dBu)

Microphone channel: +0/-2dB line input channel: +0/-0.5dB.

**Light:** Work normal, red, green alternatively

lighting on certification