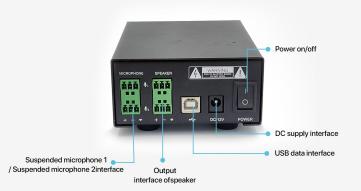

### **Component:**

Digital audio processor
DSP processing bus structure

B-type USB connection

2 road 3.81mm phoenix interface

Input and output single adjustment knob

Suspended spherical microphone

### **Interface:**

**USB**: USB Type-B **Power**: DC 12V

Phoenix interface: 2 road 3.81mm

## **Power Supply:**

**Power Supply**: Power Adapter Input: 100-240v, 0.5A, 50/60Hz.

Output: DC 12V,2A