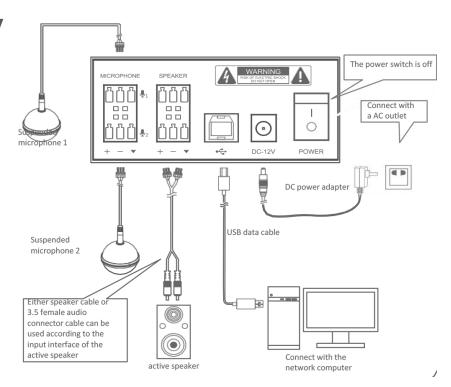

## Connectivity

### **Component:**

Digital audio processor
DSP processing bus structure

B-type USB connection

2 road 3.81mm phoenix interface

Input and output single adjustment knob

Suspended spherical microphone

### **Interface:**

**USB**: USB Type-B **Power**: DC 12V

Phoenix interface: 2 road 3.81mm