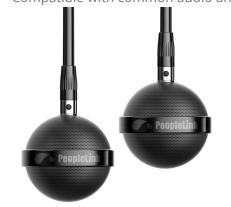

DSP-CM is integrated with a high signal-to-noise ratio, adaptive echo cancellation, adaptive noise suppression, and intelligent sound mixing function. Ceiling microphones are designed to cover meeting spaces, such as training rooms, classrooms, and demo rooms, with discreet and easy ceiling mounting.

### **Component:**

Digital audio processor
DSP processing bus structure

B-type USB connection

2 road 3.81mm phoenix interface

Input and output single adjustment knob

Suspended spherical microphone

## Microphone:

Pick up radius: 10m Max

Frequency response: 50hz-20khz Sensitivity: -47 plus or minus 3dB.

SNR: 75dB