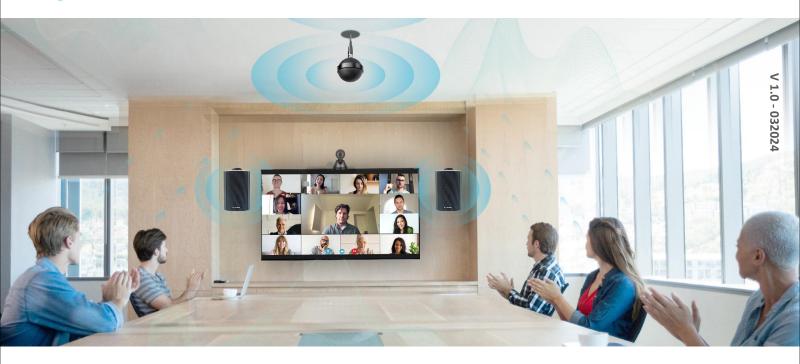

# **PeopleLink DSP CM**

Experience high-quality audio communication with PeopleLink's voice collaboration DSP, converting your classrooms, training rooms, and boardrooms with the ease of technology for conferencing.

DSP-CM is integrated with a high signal-to-noise ratio, adaptive echo cancellation, adaptive noise suppression, and intelligent sound mixing function. Ceiling microphones are designed to cover meeting spaces, such as training rooms, classrooms, and demo rooms, with discreet and easy ceiling mounting.

# **Application Scenarios**

Disclaimer:- Room setup diagrams provided for reference only. Actual room setup and size may vary as per requirements.