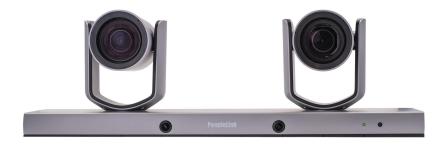

## **PeopleLink Speaker Track Pro**

PeopleLink Speaker Track camera helps to achieve an intelligent meeting experience, implemented with both audio positioning and intelligent video analysis technologies. It can automatically switch between a close-up image and a full-view image to frame the speaker(s). This frees up camera operation during a meeting and enables meeting attendees to focus more on discussion.

## **PeopleLink Speaker Track Pro**