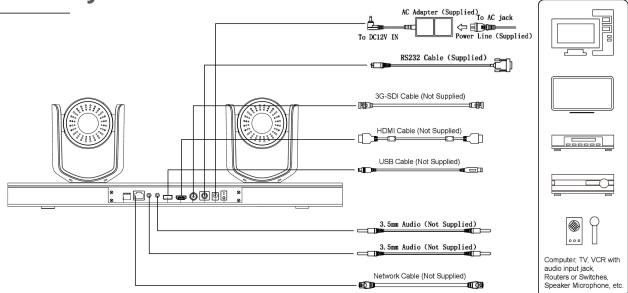

# Connectivity

### **Interface:**

Video Output : 1×HDMI Interface,1×3G-SDI Interface Audio Input : 2×LINE IN, including one channel with EC Audio Output : 1×LINE OUT Network Interface : 1×10M/100M USB Interface : 1×USB2.0 Control Interface : 1×RS-232