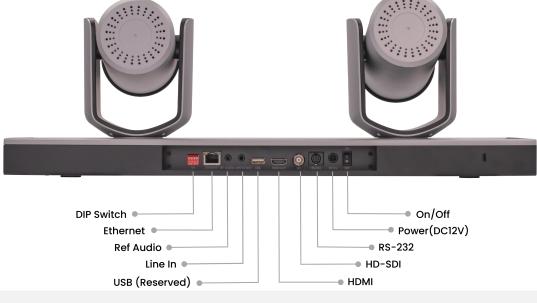

### **Interface:**

Video Output : 1×HDMI Interface,1×3G-SDI Interface Audio Input : 2×LINE IN, including one channel with EC Audio Output : 1×LINE OUT Network Interface : 1×10M/100M USB Interface : 1×USB2.0 Control Interface : 1×RS-232

# Connectivity