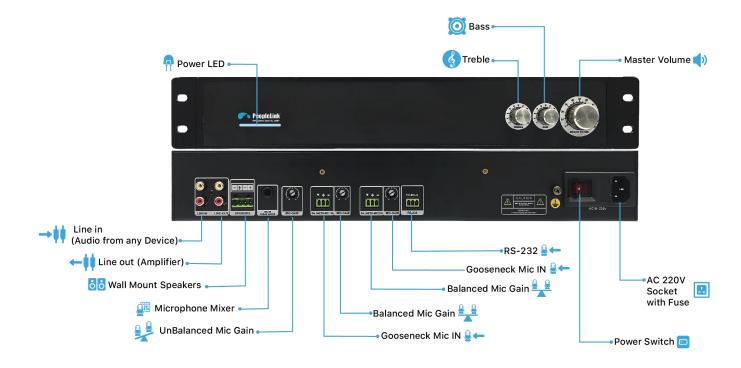

## Interface

Line Input : 1x2RCA

Line output : 1x2RCA

**Unbalanced Mic input :** 1x6.5mm phono jack with gain controller

**Balanced 48Volts /12Volts phantom Mic inputs :** 2x XLR ports with separate gain controllers

Controlling : Rs232 Visca