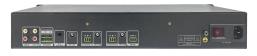

## Interface

Line Input : 1x2RCA

Line output : 1x2RCA

**Unbalanced Mic input :** 1x6.5mm phono jack with gain controller

**Balanced 48Volts /12Volts phantom Mic inputs :** 2x XLR ports with separate gain controllers

Controlling : Rs232 Visca