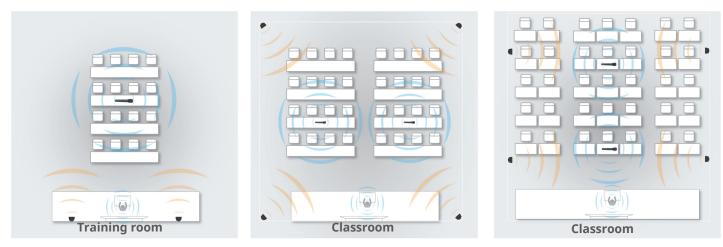

# **Device Set-up**

**Disclaimer:-** Room setup diagrams provided for reference only. Actual room setup and size may vary as per requirements.