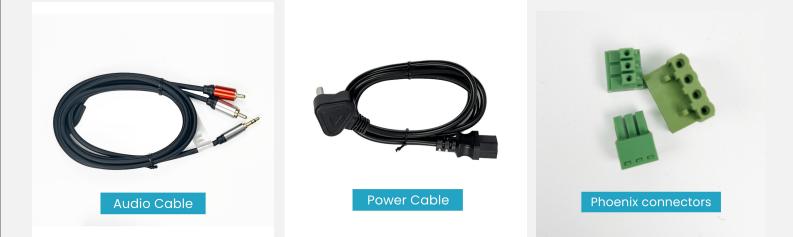

## **Packaging Information**

**Components :** 19 inch chassis 2U (Rack Mountable)

**Package Includes:** Inbuilt Package Includes People Link Amplifier, 2 RCA Cable, Phonix Connectors, Power Cable.

## Accessories