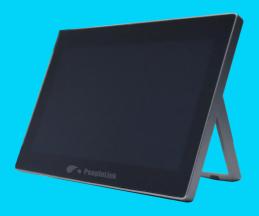

# **PeopleLink Interact W10T**

The Interact W10T touch Panel are developed around video conferencing. It has multiple types of USB ports, Power over Ethernet, supports HDMI IN, and HUB where a single cable carries both signals and power for the device. It is light and handheld friendly to user, acheiving annotation just right on your hand. With multi-angle available, you can achieve flexible gestrues during the conference. Responsive writing for mirroring annotations. One-click control for meeting management.

#### **Front View**