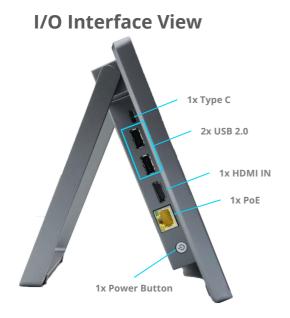

## **Product Specifications**

**Power** : From Box (PoE)

**Screen** : 10"Capacitive Touch Screen (1080p@60Hz)

**HDMI IN** : 1 (1080p@60Hz)

LAN with PoE : 1 (RJ45)

USB2.0 : 2

**USB Type C** : 1 (DP in +USB 2.0)

Power button : 1