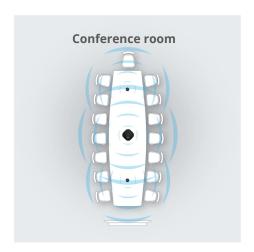

## **Quad 12 Extension Scheme**

- Quad speakerphone 12 + 2 extension microphone to apply to a large-sized room
- The extension microphone has the function of voice pickup
- The extension microphone is connected through 3.5-meter cable of Rj9

# **Application Scenarios**

Disclaimer:- Room setup diagrams provided for reference only. Actual room setup and size may vary as per requirements.