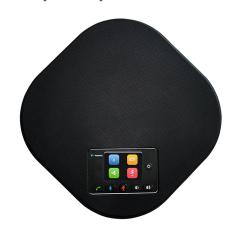

## **PeopleLink Quad Speakerphone 12**

=Experience seamless USB support and elevate audio conferencing in medium to large halls with the Quad Speakerphone 12. Boasting 12 highly sensitive microphones and advanced beamforming technology, this unit guarantees exceptional sound quality that transcends distances, immersing participants in the illusion of shared physical space. With its powerful capabilities, the Quad Speakerphone 12 is the ultimate solution, delivering unparalleled audio conferencing services of the highest caliber.

## **Key Features**

- 12 mic array, 6 meters radius intelligent pickup, up to 95dB speaker volume
- Intelligent noise reduction, echo cancellation, AEC, full- duplex voice communication
- Support USB / Bluetooth
- LINE IN/OUT interface, connect to the conference terminal
- Supports 2 extension microphones
- Come with Three-party call function
- Built-in rechargeable battery

## **Quad Speakerphone 12**

## **Specification:**

• Connection: USB, Bluetooth

• Built-in Mic: 12

• Best Pickup Radius: 6 meters

Speaker Volume: 95dBSampling Rate: 48KHz

• Voice Pickup: 360°

• Interface: Type-B, Rj9, Line in/out, Din6