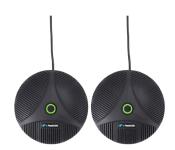

## **PeopleLink Quad Microphone Extension 2**

Quad extension microphone has strong anti-interference ability and good stability. It is distortionless and has constant frequency and suitable for all kinds of professional conference rooms.

## **Specifications:**

- Microphone frequency response: 100Hz-22KHz
- Voice pickup 360°
- 3.5 meters cable
- 3 meters radius voice pickup
- Rj9 interface

## **Quad 12 Extension Scheme**

- Quad speakerphone 12 + 2 extension microphone to apply to a large-sized room
- The extension microphone has the function of voice pickup
- The extension microphone is connected through 3.5-meter cable of Rj9