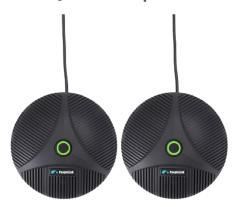

## **PeopleLink Quad Microphone Extension 2**

Quad extension microphone has strong anti-interference ability and good stability. It is distortionless and has constant frequency and suitable for all kinds of professional conference rooms.

## **Specifications:**

- Microphone frequency response: 100Hz-22KHz
- Voice pickup 360°
- 3.5 meters cable
- 3 meters radius voice pickup
- Rj9 interface

## **Quad 12 Extension Scheme**

- Quad speakerphone 12 + 2 extension microphone to apply to a large-sized room
- The extension microphone has the function of voice pickup
- The extension microphone is connected through 3.5-meter cable of Rj9