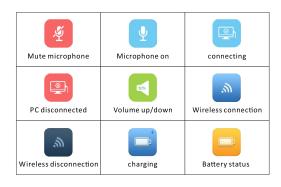

## **Key Features**

- 12 mic array, 6 meters radius intelligent pickup, up to 95dB speaker volume
- Intelligent noise reduction, echo cancellation, AEC, full- duplex voice communication
- Support USB / Bluetooth
- LINE IN/OUT interface, connect to the conference terminal
- Supports 2 extension microphones
- Come with Three-party call function
- Built-in rechargeable battery

#### **Audio Parameters:**

• Echo Length Cancellation ≥500ms

• Deep Echo Cancellation ≥65dB

• Two-way Noise Compression ≥18dB

• 3A Algorithm: AEC/ANS/ AGC