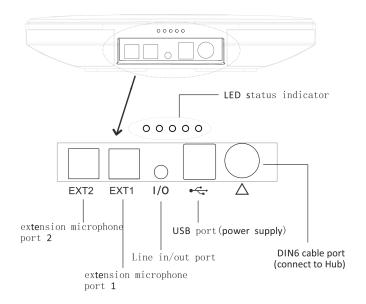

## **Specification:**

• Connection: USB, Bluetooth

• Built-in Mic: 12

• Best Pickup Radius: 6 meters

Speaker Volume: 95dBSampling Rate: 48KHz

• Voice Pickup: 360°

• Interface: Type-B, Rj9, Line in/out, Din6

## **Quad 12 Extension Scheme**

- Quad speakerphone 12 + 2 extension microphone to apply to a large-sized room
- The extension microphone has the function of voice pickup
- The extension microphone is connected through 3.5-meter cable of Rj9