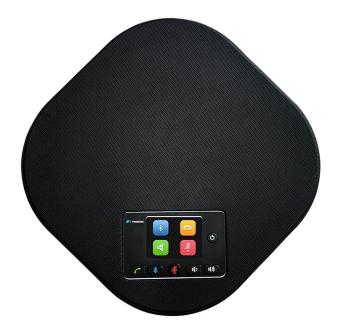

## **PeopleLink Quad Speakerphone 12**

=Experience seamless USB support and elevate audio conferencing in medium to large halls with the Quad Speakerphone 12. Boasting 12 highly sensitive microphones and advanced beamforming technology, this unit guarantees exceptional sound quality that transcends distances, immersing participants in the illusion of shared physical space. With its powerful capabilities, the Quad Speakerphone 12 is the ultimate solution, delivering unparalleled audio conferencing services of the highest caliber.

## **Key Features**

- 12 mic array, 6 meters radius intelligent pickup, up to 95dB speaker volume
- Intelligent noise reduction, echo cancellation, AEC, full- duplex voice communication
- Support USB / Bluetooth
- LINE IN/OUT interface, connect to the conference terminal
- Supports 2 extension microphones
- Come with Three-party call function
- Built-in rechargeable battery

## **Quad Speakerphone 12**

## **Specification:**

• Connection: USB, Bluetooth

• Built-in Mic: 12

• Best Pickup Radius: 6 meters

Speaker Volume: 95dBSampling Rate: 48KHz

• Voice Pickup: 360°

• Interface: Type-B, Rj9, Line in/out, Din6