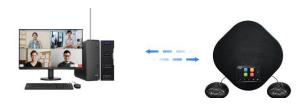

Best Pickup Radius: 6 meters

Speaker Volume: 95dBSampling Rate: 48KHz

• Voice Pickup: 360°

• Interface: Type-B, Rj9, Line in/out, Din6

• Microphone Frequency Response: 100Hz-22KHz

• Speaker Frequency Response: 100Hz-22KHz

• **Dimensions:** 237mm\*237mm\*44mm

#### **Audio Parameters:**

• Echo Length Cancellation ≥500ms

• Deep Echo Cancellation ≥65dB

• Two-way Noise Compression ≥18dB

• 3A Algorithm: AEC/ANS/ AGC

#### **Extensible Parameters:**

Extensible parameters

### **Battery:**

 Built-in battery capacity for Bluetooth/3.7V / 5200mAh

## **PeopleLink Quad Microphone Extension 2**



Quad extension microphone has strong anti-interference ability and good stability. It is distortionless and has constant frequency and suitable for all kinds of professional conference rooms.



## **Specifications:**

- Microphone frequency response: 100Hz-22KHz
- Voice pickup 360°
- 3.5 meters cable
- 3 meters radius voice pickup
- Rj9 interface

## **Quad 12 Extension Scheme**

- Quad speakerphone 12 + 2 extension microphone to apply to a large-sized room
- The extension microphone has the function of voice pickup
- The extension microphone is connected through 3.5-meter cable of Rj9



# **Application Scenarios**







Disclaimer:- Room setup diagrams provided for reference only. Actual room setup and size may vary as per requirements.

## Connectivity







## **Ordering Information**

PeopleLink Quad Speakerphone 12

: PPU-PVC-CP-18W

PeopleLink Quad Microphone Extension 2

: PPU-PVC-CP-18E

### **LEARN MORE**

For more information on Quad Speakerphone 12 Click Here

###