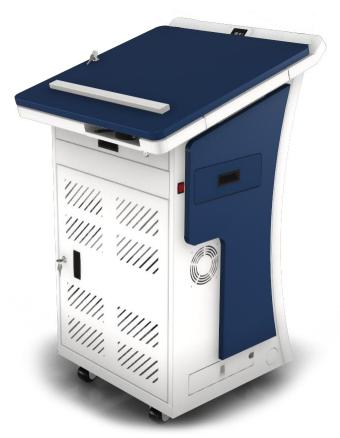

### PeopleLink e-Podium Delta

PeopleLink ePodium Delta delivers seamless interactivity among various digital devices with its ergonomic design which allows you to collaborate with your partners, customers and business associates with technological ease; it provides great productivity benefits due to its modular form factor, achieving easy mobility of the device

#### **BODY MATERIAL**

Body : Metallic Top : Metallic

Top Sliding Mechanism : Yes Provision for Monitor : yes Electronic Monitor Lift : N/A

Document Camera Tray: Yes (Sliding

Type)

RFID: Optional

#### **LAPTOP INTERFACE**

Laptop Interface: Surface Plate

#### **CPU(Optional)**

Processor: Intel i3 / i5

RAM : 4 GB HDD : 1000 GB

Operating System: Windows 10

Keyboard/Mouse: Yes