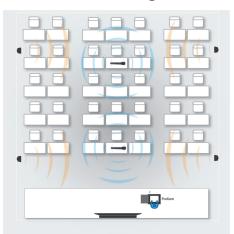

### **Application Scenarios**

#### Classroom / Training room

#### **Auditorium**

**Disclaimer:-** Room setup diagrams provided for reference only. Actual room setup and size may vary as per requirements.