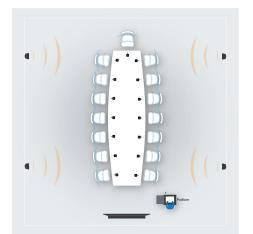

### **Application Scenarios**

#### Meeting room

#### **Auditorium**

**Disclaimer:-** Room setup diagrams provided for reference only. Actual room setup and size may vary as per requirements.